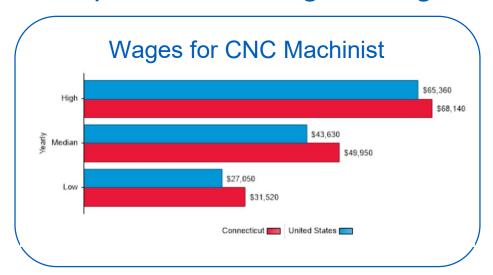

### **Job Opportunities**

- Computer Controlled Machine Tool Operator
- Engine Assemblers
- First Line Supervision of Production Logistician
- Machinist
- Maintenance Specialist
- Manual Machine Operator
- Manufacturing Production Technicians
- Model Maker
- Patternmaker
- Production Planner
- Programmer
- Quality Inspector
- Safety Supervisor
- Supply Chain Manager
- Tool and Die Maker